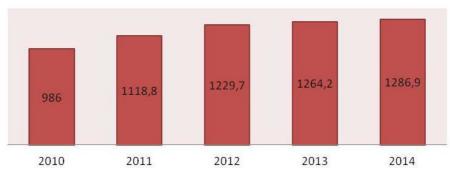

Показатели деятельности малых промышленных предприятий России за 2010–2014 годы представлены в табл. 1.

Так, в числе малых промышленных предприятий наблюдается тенденция к увеличению. Наибольшее число малых промышленных предприятий достигает в 2014 году — 1286,9 тыс.ед. (рис. 1).

#### тыс.единиц

Рис. 1. Динамика общего числа малых промышленных предприятий в России за 2010-2014 годы

Средняя численность работников малых промышленных предприятий имеет тенденцию

к увеличению до 2013 года, немного снижаясь в 2014 году до уровня 6840,0 тыс. чел. (рис. 2).