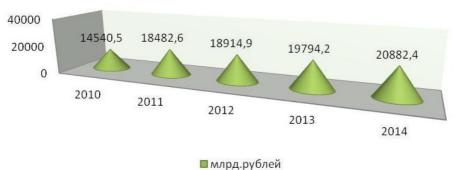

Рис. 2. Общая численность работников малых промышленных предприятий в России за 2010-2014 годы

Оборот малых промышленных предприятий имеет тенденцию к увеличению, достигая в 2014 году 20882,4 млрд.руб. (рис. 3).

Рис. 3. Оборот малых промышленных предприятий в России за 2010-2014 гг.

Анализ эффективности сектора малых промышленных предприятий может производится:

на макроэкономическом уровне – в масштабах хозяйственной системы страны, микроэкономи-