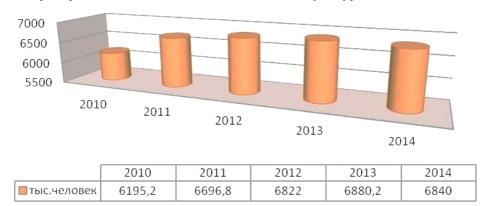

#### тыс.единиц

Рис. 1. Динамика общего числа малых промышленных предприятий в России за 2010-2014 годы

Средняя численность работников малых промышленных предприятий имеет тенденцию

к увеличению до 2013 года, немного снижаясь в 2014 году до уровня 6840,0 тыс. чел. (рис. 2).

Рис. 2. Общая численность работников малых промышленных предприятий в России за 2010-2014 годы

Оборот малых промышленных предприятий имеет тенденцию к увеличению, достигая в 2014 году 20882,4 млрд.руб. (рис. 3).